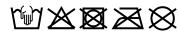

### Stylish mesh cap with sandwich

Hip shape 'High Profile'
Flat peak with sticker and 6 decorative stitching lines 6 panels
Laminated front panels
Pleasant to wear due to padded sweatband
Size adjustment by 'click & snap' fastener

**Fabric:** Outer fabric: 100% polyester

Country of origin: Volksrepublik China

#### Care instructions:



### Available colours

|                            | one size |
|----------------------------|----------|
| Weight in g                | 72 g     |
| VPE                        | 24/144   |
| (Pcs. per inner packaging  |          |
| / pcs. per outer packaging |          |

## Available colours







#### Features



# 6 Panel

Division of cap into 6 segments. Advantage: One of the most popular cap shapes in Europe

Stand: 23.07.2024 - 16:09:35