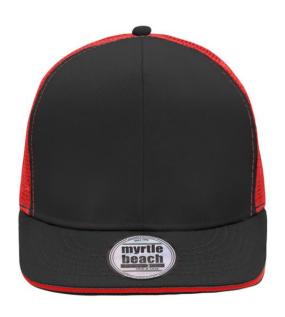

### Stylish mesh cap with sandwich

Hip shape 'High Profile'
Flat peak with sticker and 6 decorative stitching lines 6 panels
Laminated front panels
Pleasant to wear due to padded sweatband
Size adjustment by 'click & snap' fastener

**Fabric:** Outer fabric: 100% polyester

Country of origin: Volksrepublik China